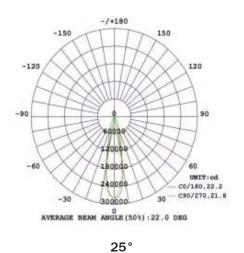

| Power<br>w         | Voltage<br>vac             | Frequency<br>hz         | Lumen Flux<br>Im                  | Color Temp<br>k      | CRI<br>ra      | Operating c°                        | Warranty<br>yrs |
| SAS-A500W<br>SAS-A600W<br>SAS-A1000W | 500<br>600<br>1000 | 85-265<br>85-265<br>85-265 | 50/60<br>50/60<br>50/60 | 70000±5%<br>84000±5%<br>140000±5% | ww nw cw<br>ww nw cw | 80<br>80<br>80 | -40 ~ +50<br>-40 ~ +50<br>-40 ~ +50 | 5<br>5<br>5     |
| SAS-A1200W                           | 1200               | 85-265                     | 50/60                   | 168000±5%                         | ww nw cw             | 80             | -40 ~ +50                           | 5               |

# **Alcor LED Stadium Light**

#### **Light distributions:**







#### Dimensions (unit mm)









500w/600w

1000w/1200w