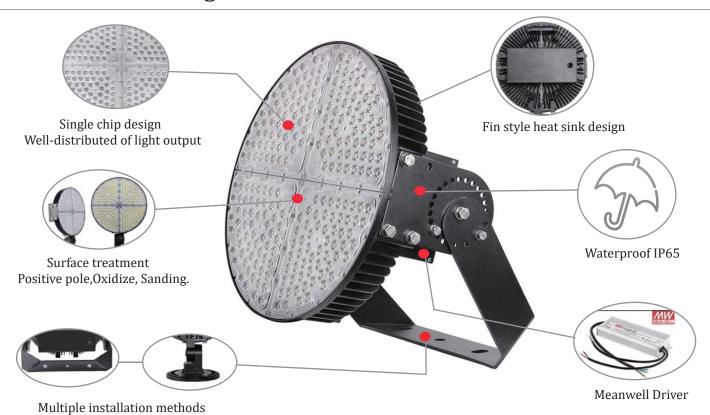

#### **Features:**

- High impact resistance IK10
- High protection level up to IP66
- Anti 17-level wind power
- · High vibration resistance
- Surge suppression protection
- Intelligent control
- Extraordinary thermal management

#### **Materials:**

- Body: Aluminum
- Cover: PC