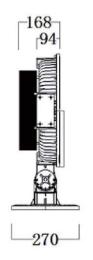

wer<br>w         | Voltage<br>vac             | Frequency<br>hz         | Lumen Flux<br>Im                  | Color Temp<br>k      | CRI<br>ra      | Operating c°                        | Warranty<br>yrs |
| SAS-A500W<br>SAS-A600W<br>SAS-A1000W | 500<br>600<br>1000 | 85-265<br>85-265<br>85-265 | 50/60<br>50/60<br>50/60 | 70000±5%<br>84000±5%<br>140000±5% | ww nw cw<br>ww nw cw | 80<br>80<br>80 | -40 ~ +50<br>-40 ~ +50<br>-40 ~ +50 | 5<br>5<br>5     |
| SAS-A1200W                           | 1200               | 85-265                     | 50/60                   | 168000±5%                         | ww nw cw             | 80             | -40 ~ +50                           | 5               |

# **Alcor LED Stadium Light**

#### **Light distributions:**







#### Dimensions (unit mm)









500w/600w

1000w/1200w