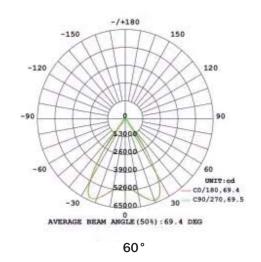

| Power<br>w         | Voltage<br>vac             | Frequency<br>hz         | Lumen Flux<br>Im                  | Color Temp<br>k      | CRI<br>ra      | Operating c°                        | Warranty<br>yrs |
| SAS-A500W<br>SAS-A600W<br>SAS-A1000W | 500<br>600<br>1000 | 85-265<br>85-265<br>85-265 | 50/60<br>50/60<br>50/60 | 70000±5%<br>84000±5%<br>140000±5% | ww nw cw<br>ww nw cw | 80<br>80<br>80 | -40 ~ +50<br>-40 ~ +50<br>-40 ~ +50 | 5<br>5<br>5     |
| SAS-A1200W                           | 1200               | 85-265                     | 50/60                   | 168000±5%                         | ww nw cw             | 80             | -40 ~ +50                           | 5               |

# **Alcor LED Stadium Light**

#### **Light distributions:**







#### Dimensions (unit mm)









500w/600w

1000w/1200w