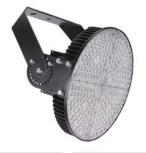

# **Alcor LED Stadium Light**

Alcor LED stadium lights are designed to replace 400w to 2000w Metal Halide and HPS stadium lights. Replace your old outdoor area lights, ballpark or stadium lights with a high efficiency LED area light. Save money and replace bulbs less often with a 100,000 hours rated LED. Fixture is also ideal for new installations.

#### **Features:**

- High impact resistance IK10
- High protection level up to IP66
- Anti 17-level wind power
- · High vibration resistance
- Surge suppression protection
- Intelligent control
- Extraordinary thermal management

#### **Materials:**

- Body: Aluminum
- Cover: PC