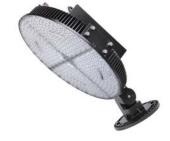

# **Alcor LED Stadium Light**

Alcor LED stadium lights are designed to replace 400w to 2000w Metal Halide and HPS stadium lights. Replace your old outdoor area lights, ballpark or stadium lights with a high efficiency LED area light. Save money and replace bulbs less often with a 100,000 hours rated LED. Fixture is also ideal for new installations.

#### **Features:**

- High impact resistance IK10
- High protection level up to IP66
- Anti 17-level wind power
- · High vibration resistance
- Surge suppression protection
- Intelligent control
- Extraordinary thermal management

#### **Materials:**

- Body: Aluminum
- Cover: PC