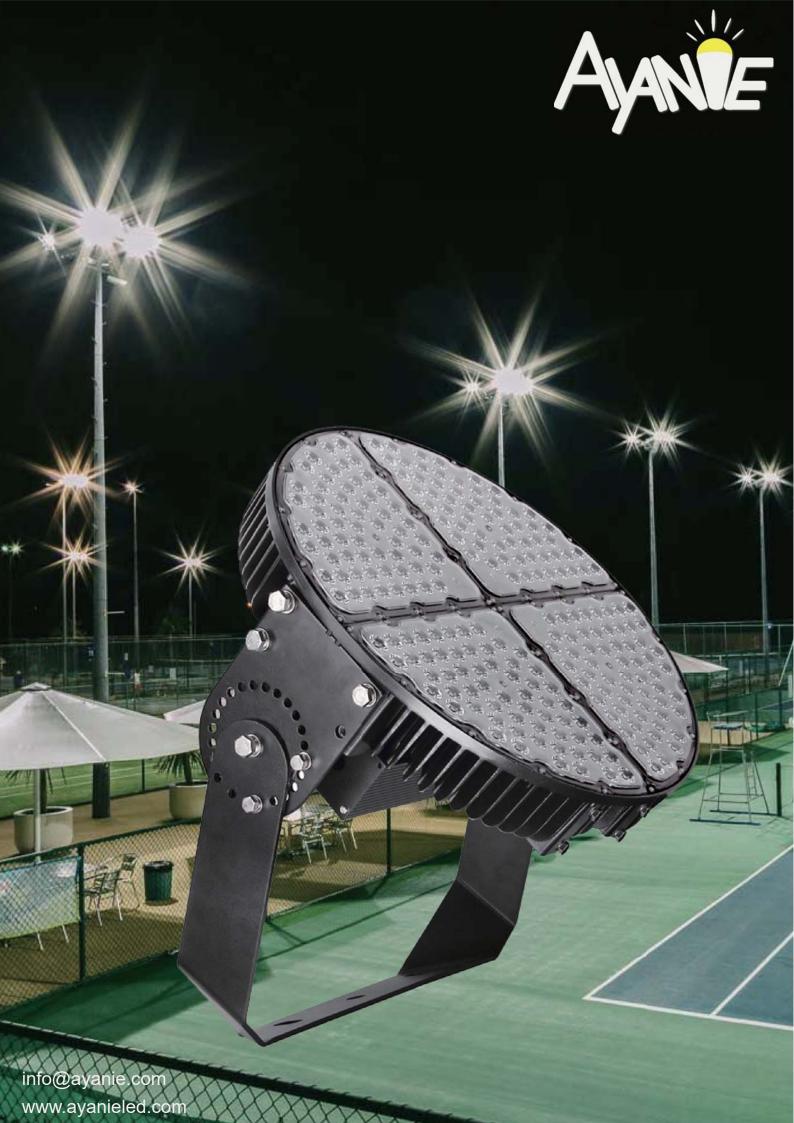

# **Alcor LED Stadium Light**

Alcor LED stadium lights are designed to replace 400w to 2000w Metal Halide and HPS stadium lights. Replace your old outdoor area lights, ballpark or stadium lights with a high efficiency LED area light. Save money and replace bulbs less often with a 100,000 hours rated LED. Fixture is also ideal for new installations.

## **Alcor LED Stadium Light**