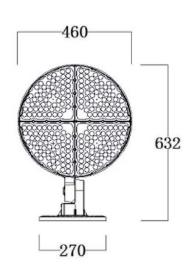

r<br>w         | Voltage<br>vac             | Frequency<br>hz         | Lumen Flux<br>Im                  | Color Temp<br>k      | CRI<br>ra      | Operating c°                        | Warranty<br>yrs |
| SAS-A500W<br>SAS-A600W<br>SAS-A1000W | 500<br>600<br>1000 | 85-265<br>85-265<br>85-265 | 50/60<br>50/60<br>50/60 | 70000±5%<br>84000±5%<br>140000±5% | ww nw cw<br>ww nw cw | 80<br>80<br>80 | -40 ~ +50<br>-40 ~ +50<br>-40 ~ +50 | 5<br>5<br>5     |
| SAS-A1200W                           | 1200               | 85-265                     | 50/60                   | 168000±5%                         | ww nw cw             | 80             | -40 ~ +50                           | 5               |

# **Alcor LED Stadium Light**

#### **Light distributions:**







#### Dimensions (unit mm)









500w/600w

1000w/1200w