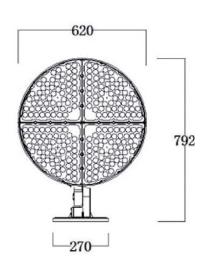

>w         | Voltage<br>vac             | Frequency<br>hz         | Lumen Flux<br>Im                  | Color Temp<br>k      | CRI<br>ra      | Operating c°                        | Warranty<br>yrs |
| SAS-A500W<br>SAS-A600W<br>SAS-A1000W | 500<br>600<br>1000 | 85-265<br>85-265<br>85-265 | 50/60<br>50/60<br>50/60 | 70000±5%<br>84000±5%<br>140000±5% | ww nw cw<br>ww nw cw | 80<br>80<br>80 | -40 ~ +50<br>-40 ~ +50<br>-40 ~ +50 | 5<br>5<br>5     |
| SAS-A1200W                           | 1200               | 85-265                     | 50/60                   | 168000±5%                         | ww nw cw             | 80             | -40 ~ +50                           | 5               |

# **Alcor LED Stadium Light**

#### **Light distributions:**







#### Dimensions (unit mm)









500w/600w

1000w/1200w