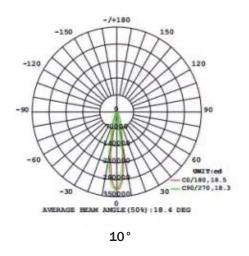

| Power<br>w         | Voltage<br>vac             | Frequency<br>hz         | Lumen Flux<br>Im                  | Color Temp<br>k      | CRI<br>ra      | Operating c°                        | Warranty<br>yrs |
| SAS-A500W<br>SAS-A600W<br>SAS-A1000W | 500<br>600<br>1000 | 85-265<br>85-265<br>85-265 | 50/60<br>50/60<br>50/60 | 70000±5%<br>84000±5%<br>140000±5% | ww nw cw<br>ww nw cw | 80<br>80<br>80 | -40 ~ +50<br>-40 ~ +50<br>-40 ~ +50 | 5<br>5<br>5     |
| SAS-A1200W                           | 1200               | 85-265                     | 50/60                   | 168000±5%                         | ww nw cw             | 80             | -40 ~ +50                           | 5               |

# **Alcor LED Stadium Light**

#### **Light distributions:**







#### Dimensions (unit mm)









500w/600w

1000w/1200w