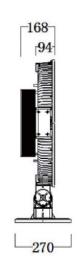

br>w         | Voltage<br>vac             | Frequency<br>hz         | Lumen Flux<br>Im                  | Color Temp<br>k      | CRI<br>ra      | Operating c°                        | Warranty<br>yrs |
| SAS-A500W<br>SAS-A600W<br>SAS-A1000W | 500<br>600<br>1000 | 85-265<br>85-265<br>85-265 | 50/60<br>50/60<br>50/60 | 70000±5%<br>84000±5%<br>140000±5% | ww nw cw<br>ww nw cw | 80<br>80<br>80 | -40 ~ +50<br>-40 ~ +50<br>-40 ~ +50 | 5<br>5<br>5     |
| SAS-A1200W                           | 1200               | 85-265                     | 50/60                   | 168000±5%                         | ww nw cw             | 80             | -40 ~ +50                           | 5               |

# **Alcor LED Stadium Light**

#### **Light distributions:**







#### Dimensions (unit mm)









500w/600w

1000w/1200w