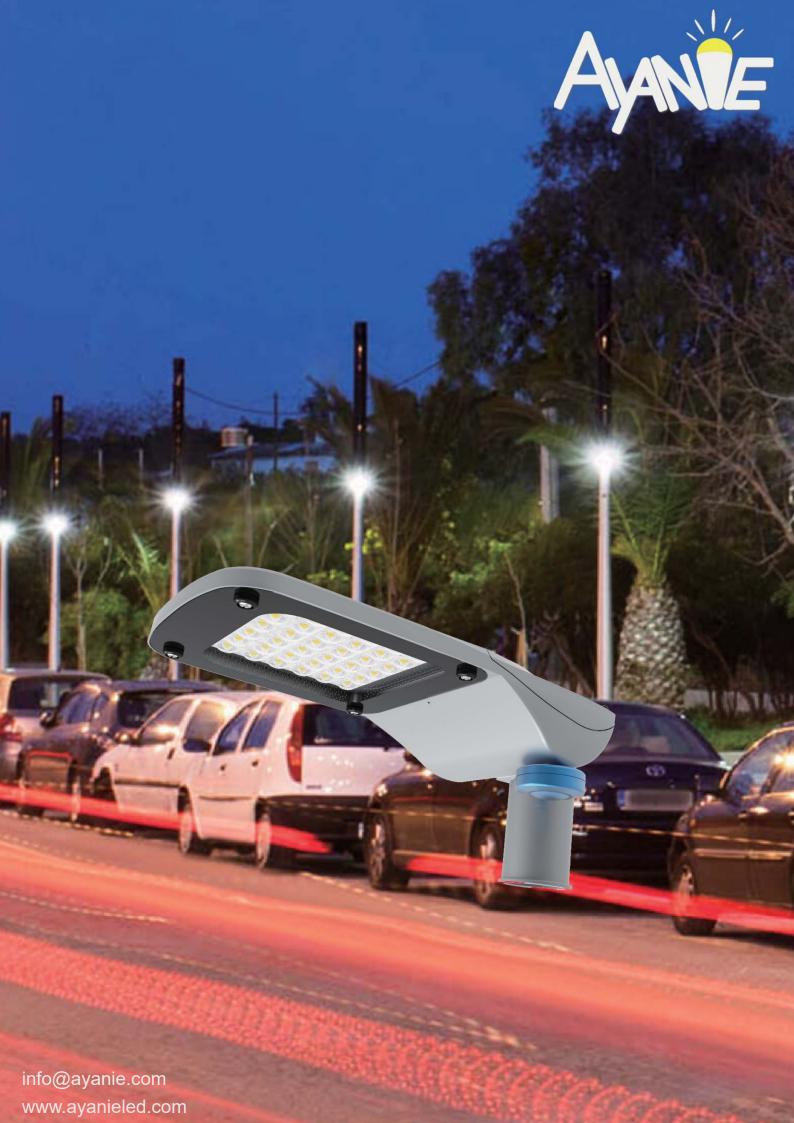

# Auriga LED Street Light

Auriga LED street light fixture with Philips 3030 LEDs as lighting source and Meanwell LED driver, 130-140LPW, is designed for both new installation and facilities currently using HID cobra head style fixtures. These commercial/outdoor LED street light offers outstanding long-life reliability to dramatically reduce energy and maintenance costs.

### **Auriga LED Street Light**