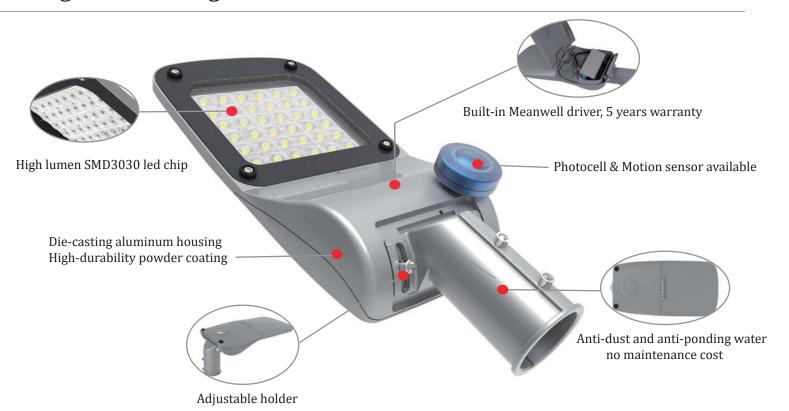

#### **Features:**

- Special designed optics maximize light distribution
- Low-glare illumination on the intended area
- · High-grade aluminum alloy A360 housing
- · High-durability powder coating
- Standard equipped with a 60 mm pole connector, IP65
- Daylight sensor and Motion Sensor available
- · Adjustable holder

#### **Materials:**

- Body: Aluminum
- Cover: PC

#### Accessory:

Bracket

| Item Code                                   |                         |                                      |                                  | Description                                 |                                              |                      |                                                  |                  |
|---------------------------------------------|-------------------------|--------------------------------------|----------------------------------|---------------------------------------------|----------------------------------------------|----------------------|--------------------------------------------------|------------------|
|                                             | Power<br>w              | Voltage<br>vac                       | Frequency<br>hz                  | Lumen Flux<br>Im                            | Color Temp<br>k                              | CRI<br>ra            | Operating c°                                     | Warranty<br>yrs  |
| SL-K50W<br>SL-K100W<br>SL-K150W<br>SL-K200W | 50<br>100<br>150<br>200 | 85-265<br>85-265<br>85-265<br>85-265 | 50/60<br>50/60<br>50/60<br>50/60 | 6500±5%<br>13000±5%<br>19500±5%<br>26000±5% | ww nw cw<br>ww nw cw<br>ww nw cw<br>ww nw cw | 80<br>80<br>80<br>80 | -40 ~ +50<br>-40 ~ +50<br>-40 ~ +50<br>-40 ~ +50 | 5<br>5<br>5<br>5 |