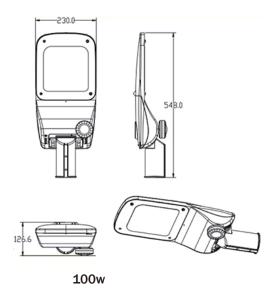

--------------|
|                                             | Power<br>w              | Voltage<br>vac                       | Frequency<br>hz                  | Lumen Flux<br>Im                            | Color Temp<br>k                              | CRI<br>ra            | Operating c°                                     | Warranty<br>yrs  |
| SL-K50W<br>SL-K100W<br>SL-K150W<br>SL-K200W | 50<br>100<br>150<br>200 | 85-265<br>85-265<br>85-265<br>85-265 | 50/60<br>50/60<br>50/60<br>50/60 | 6500±5%<br>13000±5%<br>19500±5%<br>26000±5% | ww nw cw<br>ww nw cw<br>ww nw cw<br>ww nw cw | 80<br>80<br>80<br>80 | -40 ~ +50<br>-40 ~ +50<br>-40 ~ +50<br>-40 ~ +50 | 5<br>5<br>5<br>5 |

## Auriga LED Street Light

#### Light distributions:

#### Light distribution curve



#### Dimensions (unit mm)