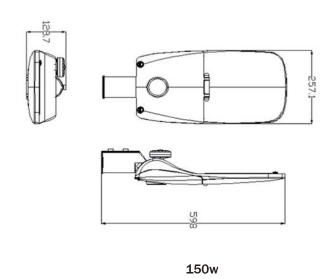

------------|
|                                             | Power<br>w              | Voltage<br>vac                       | Frequency<br>hz                  | Lumen Flux<br>Im                            | Color Temp<br>k                              | CRI<br>ra            | Operating c°                                     | Warranty<br>yrs  |
| SL-K50W<br>SL-K100W<br>SL-K150W<br>SL-K200W | 50<br>100<br>150<br>200 | 85-265<br>85-265<br>85-265<br>85-265 | 50/60<br>50/60<br>50/60<br>50/60 | 6500±5%<br>13000±5%<br>19500±5%<br>26000±5% | ww nw cw<br>ww nw cw<br>ww nw cw<br>ww nw cw | 80<br>80<br>80<br>80 | -40 ~ +50<br>-40 ~ +50<br>-40 ~ +50<br>-40 ~ +50 | 5<br>5<br>5<br>5 |

## Auriga LED Street Light

#### Light distributions:

#### Light distribution curve



#### Dimensions (unit mm)