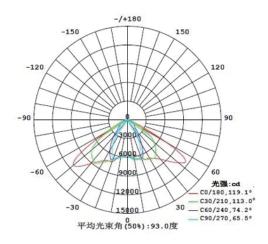

------------------------|------------------|
|                                             | Power<br>w              | Voltage<br>vac                       | Frequency<br>hz                  | Lumen Flux<br>Im                            | Color Temp<br>k                              | CRI<br>ra            | Operating c°                                     | Warranty<br>yrs  |
| SL-K50W<br>SL-K100W<br>SL-K150W<br>SL-K200W | 50<br>100<br>150<br>200 | 85-265<br>85-265<br>85-265<br>85-265 | 50/60<br>50/60<br>50/60<br>50/60 | 6500±5%<br>13000±5%<br>19500±5%<br>26000±5% | ww nw cw<br>ww nw cw<br>ww nw cw<br>ww nw cw | 80<br>80<br>80<br>80 | -40 ~ +50<br>-40 ~ +50<br>-40 ~ +50<br>-40 ~ +50 | 5<br>5<br>5<br>5 |

## Auriga LED Street Light

#### Light distributions:

#### Light distribution curve



#### Dimensions (unit mm)