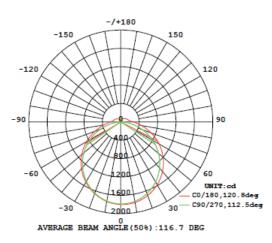

harsh environments. they are extremely durable and long-lasting LED light fixtures that offer excellent commercial lighting solutions.

# **Eris LED Tri-proof Light**



- Features:
- End-cap with buckle design, easy open and installation
- Linkable, every lamp has two fixing connectors on both sides •
- Rewire inside the housing, easy connection ٠
- Shock-proof structure design and high-strength alloy shell •
- Special sealing materials and surface coating treatment ٠
- Special made that can be fire-proof, water-proof and dust-proof •
- DALI/0-10V/PWM/Triac Dimming available •

| Materials: |  |
|------------|--|
|------------|--|

- Body: Aluminum
- · Cover: PC
- Colors:
- · White

#### **Options:**

- 1-10V
- DALI
- PWM
- Triac



# **Eris LED Tri-proof Light**

# Light distributions:



# Dimensions (unit mm)



## Installation:

## A Ceiling Installation:



## **B** Suspended Installation:



#### C Serial/Linkable Connection: