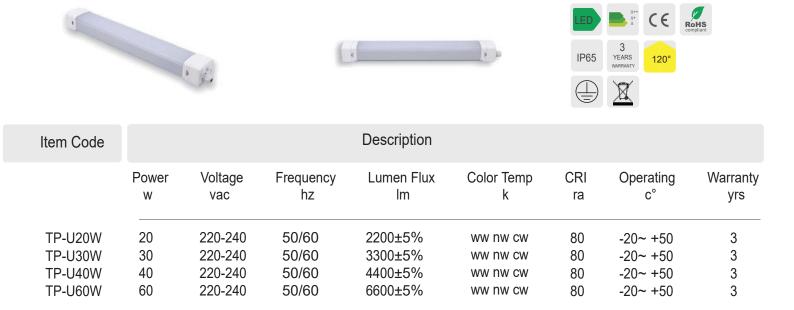

st tight as well as water and impact resistant for use in harsh environments. they are extremely durable and long-lasting LED light fixtures that offer excellent commercial lighting solutions.

# **Eris LED Tri-proof Light**



- Features:
- End-cap with buckle design, easy open and installation
- Linkable, every lamp has two fixing connectors on both sides •
- Rewire inside the housing, easy connection ٠
- Shock-proof structure design and high-strength alloy shell •
- Special sealing materials and surface coating treatment ٠
- Special made that can be fire-proof, water-proof and dust-proof •
- DALI/0-10V/PWM/Triac Dimming available •

| Materials: |  |
|------------|--|
|------------|--|

- Body: Aluminum
- · Cover: PC
- Colors:
- · White

#### **Options:**

- 1-10V
- DALI
- PWM
- Triac



# **Eris LED Tri-proof Light**

# Light distributions:



# Dimensions (unit mm)



## Installation:

## A Ceiling Installation:



## **B** Suspended Installation:



#### C Serial/Linkable Connection: