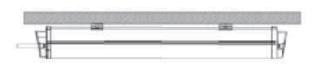

fixtures that offer excellent commercial lighting solutions.

# **Eris LED Tri-proof Light**



- Features:
- End-cap with buckle design, easy open and installation
- Linkable, every lamp has two fixing connectors on both sides •
- Rewire inside the housing, easy connection ٠
- Shock-proof structure design and high-strength alloy shell •
- Special sealing materials and surface coating treatment ٠
- Special made that can be fire-proof, water-proof and dust-proof •
- DALI/0-10V/PWM/Triac Dimming available •

| Materials: |  |
|------------|--|
|------------|--|

- Body: Aluminum
- · Cover: PC
- Colors:
- · White

#### **Options:**

- 1-10V
- DALI
- PWM
- Triac



# **Eris LED Tri-proof Light**

# Light distributions:



# Dimensions (unit mm)



## Installation:

## A Ceiling Installation:



## **B** Suspended Installation:



#### C Serial/Linkable Connection: