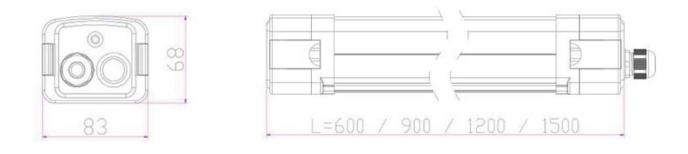

re extremely durable and long-lasting LED light fixtures that offer excellent commercial lighting solutions.

# **Eris LED Tri-proof Light**



- Features:
- End-cap with buckle design, easy open and installation
- Linkable, every lamp has two fixing connectors on both sides •
- Rewire inside the housing, easy connection ٠
- Shock-proof structure design and high-strength alloy shell •
- Special sealing materials and surface coating treatment ٠
- Special made that can be fire-proof, water-proof and dust-proof •
- DALI/0-10V/PWM/Triac Dimming available •

| Materials: |  |
|------------|--|
|------------|--|

- Body: Aluminum
- · Cover: PC
- Colors:
- · White

#### **Options:**

- 1-10V
- DALI
- PWM
- Triac



# **Eris LED Tri-proof Light**

# Light distributions:



# Dimensions (unit mm)



## Installation:

## A Ceiling Installation:



## **B** Suspended Installation:



#### C Serial/Linkable Connection: