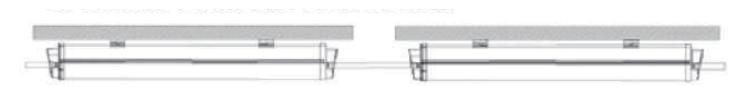

Tri-proof Light**



- Features:
- End-cap with buckle design, easy open and installation
- Linkable, every lamp has two fixing connectors on both sides •
- Rewire inside the housing, easy connection ٠
- Shock-proof structure design and high-strength alloy shell •
- Special sealing materials and surface coating treatment ٠
- Special made that can be fire-proof, water-proof and dust-proof •
- DALI/0-10V/PWM/Triac Dimming available •

| Materials: |  |
|------------|--|
|------------|--|

- Body: Aluminum
- · Cover: PC
- Colors:
- · White

#### **Options:**

- 1-10V
- DALI
- PWM
- Triac



# **Eris LED Tri-proof Light**

# Light distributions:



# Dimensions (unit mm)



## Installation:

## A Ceiling Installation:



## **B** Suspended Installation:



#### C Serial/Linkable Connection: