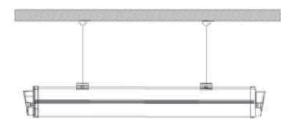

cial lighting solutions.

# **Eris LED Tri-proof Light**



- Features:
- End-cap with buckle design, easy open and installation
- Linkable, every lamp has two fixing connectors on both sides •
- Rewire inside the housing, easy connection ٠
- Shock-proof structure design and high-strength alloy shell •
- Special sealing materials and surface coating treatment ٠
- Special made that can be fire-proof, water-proof and dust-proof •
- DALI/0-10V/PWM/Triac Dimming available •

| Materials: |  |
|------------|--|
|------------|--|

- Body: Aluminum
- · Cover: PC
- Colors:
- · White

#### **Options:**

- 1-10V
- DALI
- PWM
- Triac



# **Eris LED Tri-proof Light**

# Light distributions:



# Dimensions (unit mm)



## Installation:

## A Ceiling Installation:



## **B** Suspended Installation:



#### C Serial/Linkable Connection: