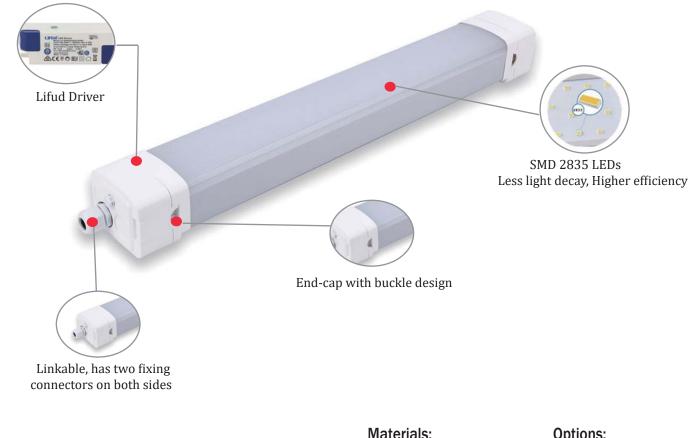

# **Eris LED Tri-Proof Light**

Eris LED Tri-Poof light are the heavy-duty, super-bright alternative to traditional tube and strip light fixtures. They are dust tight as well as water and impact resistant for use in harsh environments. they are extremely durable and long-lasting LED light fixtures that offer excellent commercial lighting solutions.

# **Eris LED Tri-proof Light**

- Features:
- End-cap with buckle design, easy open and installation
- Linkable, every lamp has two fixing connectors on both sides •
- Rewire inside the housing, easy connection ٠
- Shock-proof structure design and high-strength alloy shell •
- Special sealing materials and surface coating treatment ٠
- Special made that can be fire-proof, water-proof and dust-proof •
- DALI/0-10V/PWM/Triac Dimming available •

| Materials: |  |
|------------|--|
|------------|--|

- Body: Aluminum
- · Cover: PC
- Colors:
- · White

#### **Options:**

- 1-10V
- DALI
- PWM
- Triac