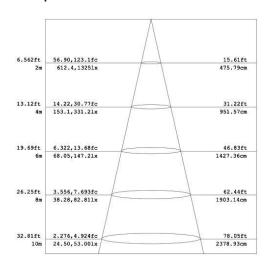

| Power             | Voltage<br>vac             | Frequency<br>hz         | Lumen Flux<br>Im                 | Color Temp<br>k      | CRI<br>ra      | Operating c°                        | Warranty<br>yrs |
| FP-B50W<br>FP-B80W               | 50<br>80          | 85-265<br>85-265           | 50/60<br>50/60          | 5500±5%<br>8800±5%               | ww nw cw             | 80<br>80       | -20 ~ +50<br>-20 ~ +50              | 5<br>5          |
| FP-B100W<br>FP-B150W<br>FP-B200W | 100<br>150<br>200 | 85-265<br>85-265<br>85-265 | 50/60<br>50/60<br>50/60 | 11000±5%<br>16500±5%<br>22000±5% | ww nw cw<br>ww nw cw | 80<br>80<br>80 | -20 ~ +50<br>-20 ~ +50<br>-20 ~ +50 | 5<br>5<br>5     |

## **Jupiter LED Flood Light**

#### **Light distributions:**



#### Lamp illumination:



#### Dimensions (unit mm)











200w