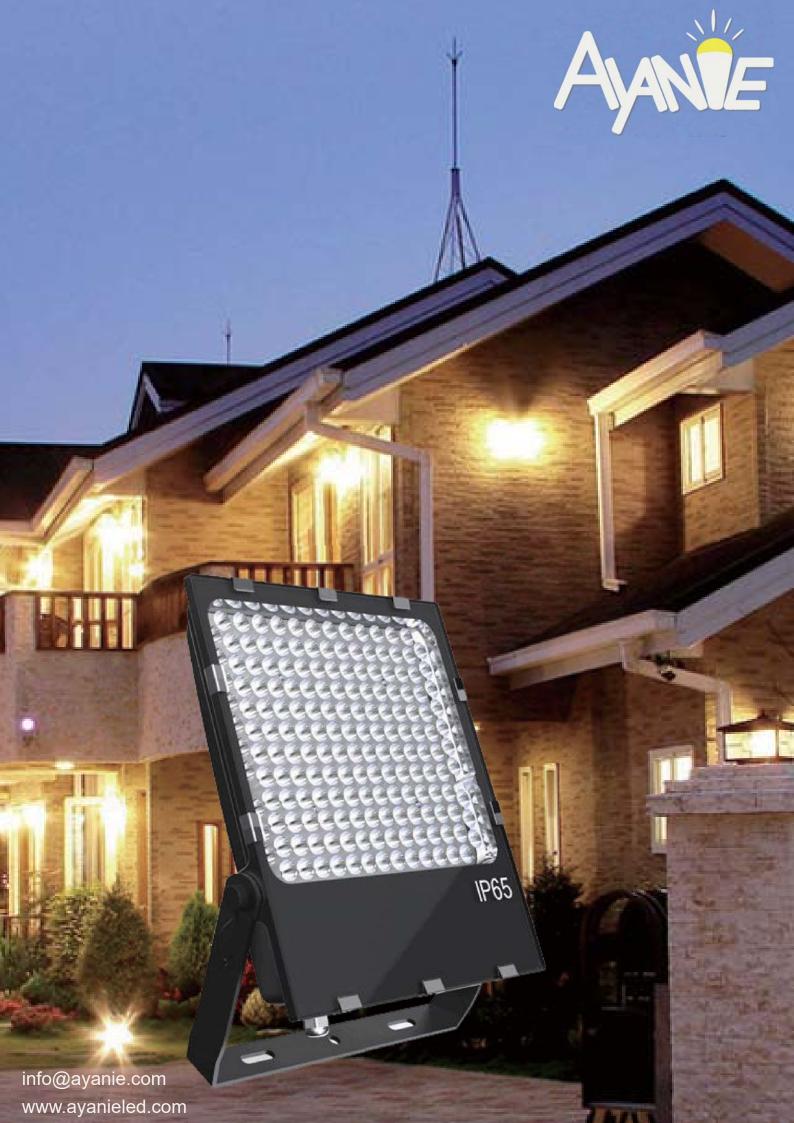

# **Jupiter LED Flood Light**

This Jupiter large outdoor LED flood light is good for illuminating areas that require a lot of light. It is heavy duty, slim designed and light weight. But can hold up to high winds and sevear weather. Swivel mount option allows you to pole mount or surface mount on buildings.

### **Jupiter LED Flood Light**

#### **Features:**

- Narrow Beam Angle: 8°/15°/35°/60°/90°
- Durable tempered glass front
- Integrated design of driver box
- 270 degree adjustbale brackets
- Ultra slim elegance housing design
- Industrial silicone gasket assuring IP65 grade
- Long life time, rated for over 55,000hrs