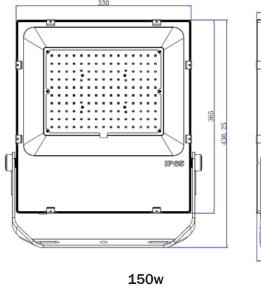

| Voltage<br>vac             | Frequency<br>hz         | Lumen Flux<br>Im                 | Color Temp<br>k      | CRI<br>ra      | Operating c°                        | Warranty<br>yrs |
| FP-B50W<br>FP-B80W               | 50<br>80          | 85-265<br>85-265           | 50/60<br>50/60          | 5500±5%<br>8800±5%               | ww nw cw             | 80<br>80       | -20 ~ +50<br>-20 ~ +50              | 5<br>5          |
| FP-B100W<br>FP-B150W<br>FP-B200W | 100<br>150<br>200 | 85-265<br>85-265<br>85-265 | 50/60<br>50/60<br>50/60 | 11000±5%<br>16500±5%<br>22000±5% | ww nw cw<br>ww nw cw | 80<br>80<br>80 | -20 ~ +50<br>-20 ~ +50<br>-20 ~ +50 | 5<br>5<br>5     |

## **Jupiter LED Flood Light**

#### **Light distributions:**



#### Lamp illumination:



#### Dimensions (unit mm)











200w