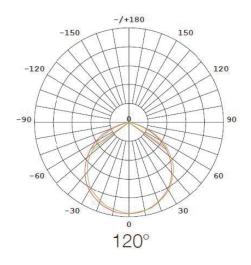

-----|
|                                  | Power             | Voltage<br>vac             | Frequency<br>hz         | Lumen Flux<br>Im                 | Color Temp<br>k      | CRI<br>ra      | Operating c°                        | Warranty<br>yrs |
| FP-B50W<br>FP-B80W               | 50<br>80          | 85-265<br>85-265           | 50/60<br>50/60          | 5500±5%<br>8800±5%               | ww nw cw             | 80<br>80       | -20 ~ +50<br>-20 ~ +50              | 5<br>5          |
| FP-B100W<br>FP-B150W<br>FP-B200W | 100<br>150<br>200 | 85-265<br>85-265<br>85-265 | 50/60<br>50/60<br>50/60 | 11000±5%<br>16500±5%<br>22000±5% | ww nw cw<br>ww nw cw | 80<br>80<br>80 | -20 ~ +50<br>-20 ~ +50<br>-20 ~ +50 | 5<br>5<br>5     |

## **Jupiter LED Flood Light**

#### **Light distributions:**



#### Lamp illumination:



#### Dimensions (unit mm)











200w