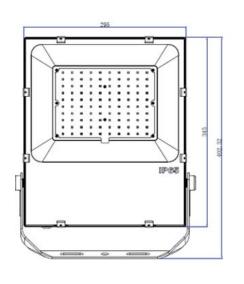

| Voltage<br>vac             | Frequency<br>hz         | Lumen Flux<br>Im                 | Color Temp<br>k      | CRI<br>ra      | Operating c°                        | Warranty<br>yrs |
| FP-B50W<br>FP-B80W               | 50<br>80          | 85-265<br>85-265           | 50/60<br>50/60          | 5500±5%<br>8800±5%               | ww nw cw             | 80<br>80       | -20 ~ +50<br>-20 ~ +50              | 5<br>5          |
| FP-B100W<br>FP-B150W<br>FP-B200W | 100<br>150<br>200 | 85-265<br>85-265<br>85-265 | 50/60<br>50/60<br>50/60 | 11000±5%<br>16500±5%<br>22000±5% | ww nw cw<br>ww nw cw | 80<br>80<br>80 | -20 ~ +50<br>-20 ~ +50<br>-20 ~ +50 | 5<br>5<br>5     |

## **Jupiter LED Flood Light**

#### **Light distributions:**



#### Lamp illumination:



#### Dimensions (unit mm)











200w