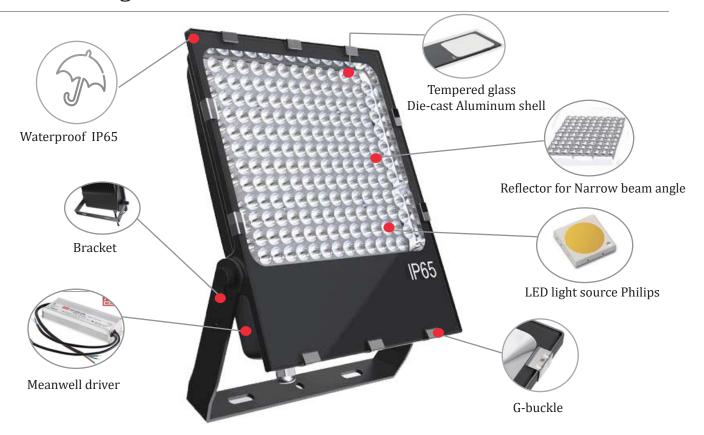

#### **Features:**

- Narrow Beam Angle: 8°/15°/35°/60°/90°
- Durable tempered glass front
- Integrated design of driver box
- 270 degree adjustbale brackets
- Ultra slim elegance housing design
- Industrial silicone gasket assuring IP65 grade
- Long life time, rated for over 55,000hrs

#### Materials:

- . Body: Aluminum-Alloy Die Casting
- Cover: Tempered glass

#### Accessory:

Bracket

| Item Code                        |                   |                            |                         | Description                      |                      |                |                                     |                 |
|----------------------------------|-------------------|----------------------------|-------------------------|----------------------------------|----------------------|----------------|-------------------------------------|-----------------|
|                                  | Power             | Voltage<br>vac             | Frequency<br>hz         | Lumen Flux<br>Im                 | Color Temp<br>k      | CRI<br>ra      | Operating c°                        | Warranty<br>yrs |
| FP-B50W<br>FP-B80W               | 50<br>80          | 85-265<br>85-265           | 50/60<br>50/60          | 5500±5%<br>8800±5%               | ww nw cw             | 80<br>80       | -20 ~ +50<br>-20 ~ +50              | 5<br>5          |
| FP-B100W<br>FP-B150W<br>FP-B200W | 100<br>150<br>200 | 85-265<br>85-265<br>85-265 | 50/60<br>50/60<br>50/60 | 11000±5%<br>16500±5%<br>22000±5% | ww nw cw<br>ww nw cw | 80<br>80<br>80 | -20 ~ +50<br>-20 ~ +50<br>-20 ~ +50 | 5<br>5<br>5     |