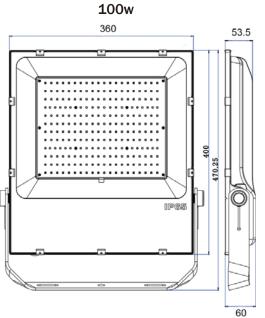

| Voltage<br>vac             | Frequency<br>hz         | Lumen Flux<br>Im                 | Color Temp<br>k      | CRI<br>ra      | Operating c°                        | Warranty<br>yrs |
| FP-B50W<br>FP-B80W               | 50<br>80          | 85-265<br>85-265           | 50/60<br>50/60          | 5500±5%<br>8800±5%               | ww nw cw             | 80<br>80       | -20 ~ +50<br>-20 ~ +50              | 5<br>5          |
| FP-B100W<br>FP-B150W<br>FP-B200W | 100<br>150<br>200 | 85-265<br>85-265<br>85-265 | 50/60<br>50/60<br>50/60 | 11000±5%<br>16500±5%<br>22000±5% | ww nw cw<br>ww nw cw | 80<br>80<br>80 | -20 ~ +50<br>-20 ~ +50<br>-20 ~ +50 | 5<br>5<br>5     |

## **Jupiter LED Flood Light**

#### **Light distributions:**



#### Lamp illumination:



#### Dimensions (unit mm)











200w