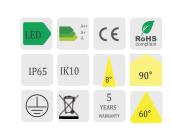

#### **Features:**

- Narrow Beam Angle: 8°/15°/35°/60°/90°
- Durable tempered glass front
- Integrated design of driver box
- 270 degree adjustbale brackets
- Ultra slim elegance housing design
- Industrial silicone gasket assuring IP65 grade
- Long life time, rated for over 55,000hrs

#### Accessory:

Bracket

| Item Code                        |                   |                            |                         | Description                      |                      |                |                                     |                 |
|----------------------------------|-------------------|----------------------------|-------------------------|----------------------------------|----------------------|----------------|-------------------------------------|-----------------|
|                                  | Power             | Voltage<br>vac             | Frequency<br>hz         | Lumen Flux<br>Im                 | Color Temp<br>k      | CRI<br>ra      | Operating c°                        | Warranty<br>yrs |
| FP-B50W<br>FP-B80W               | 50<br>80          | 85-265<br>85-265           | 50/60<br>50/60          | 5500±5%<br>8800±5%               | ww nw cw             | 80<br>80       | -20 ~ +50<br>-20 ~ +50              | 5<br>5          |
| FP-B100W<br>FP-B150W<br>FP-B200W | 100<br>150<br>200 | 85-265<br>85-265<br>85-265 | 50/60<br>50/60<br>50/60 | 11000±5%<br>16500±5%<br>22000±5% | ww nw cw<br>ww nw cw | 80<br>80<br>80 | -20 ~ +50<br>-20 ~ +50<br>-20 ~ +50 | 5<br>5<br>5     |