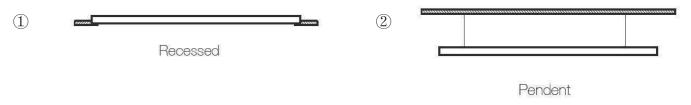

--------------|------------------|--|
|                                                         | Size<br>mm                                 | Power<br>w           | Voltage<br>vac                           | Frequency<br>hz                  | Lumen Flux<br>Im                         | Color Temp<br>k                  | CRI<br>ra            | Warranty<br>yrs  |  |
| SPL-66M40W<br>SPL-662M40W<br>SPL-123M40W<br>SPL-126M60W | 595x595<br>620x620<br>1195x295<br>1195x595 | 40<br>40<br>40<br>60 | 220-240<br>220-240<br>220-240<br>220-240 | 50/60<br>50/60<br>50/60<br>50/60 | 4000±5%<br>4000±5%<br>4000±5%<br>6000±5% | ww nw cw<br>ww nw cw<br>ww nw cw | 80<br>80<br>80<br>80 | 3<br>3<br>3<br>3 |  |

# **Mars LED Panel Light**

### Light distributions:



### Dimensions (unit mm)



### Installation: