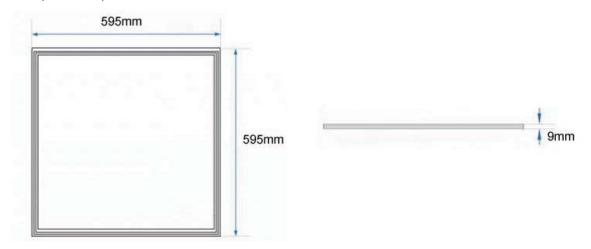

------------|----------------------|------------------|--|
|                                                         | Size<br>mm                                 | Power<br>w           | Voltage<br>vac                           | Frequency<br>hz                  | Lumen Flux<br>Im                         | Color Temp<br>k                  | CRI<br>ra            | Warranty<br>yrs  |  |
| SPL-66M40W<br>SPL-662M40W<br>SPL-123M40W<br>SPL-126M60W | 595x595<br>620x620<br>1195x295<br>1195x595 | 40<br>40<br>40<br>60 | 220-240<br>220-240<br>220-240<br>220-240 | 50/60<br>50/60<br>50/60<br>50/60 | 4000±5%<br>4000±5%<br>4000±5%<br>6000±5% | ww nw cw<br>ww nw cw<br>ww nw cw | 80<br>80<br>80<br>80 | 3<br>3<br>3<br>3 |  |

# **Mars LED Panel Light**

### Light distributions:



### Dimensions (unit mm)



### Installation: