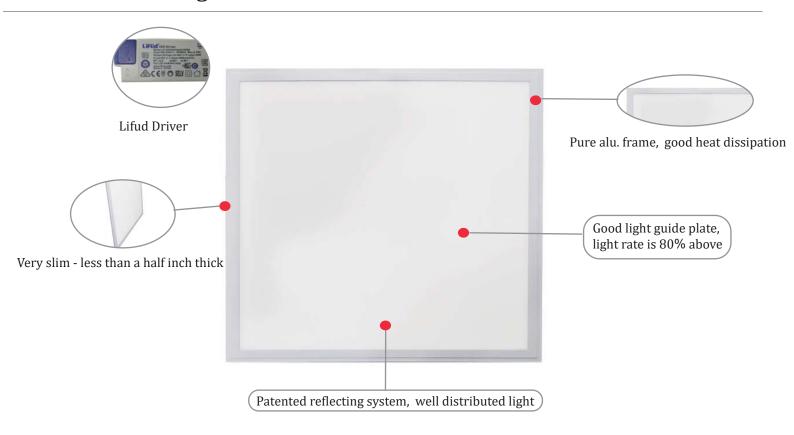

### **Features:**

- · Pure alu. frame, good heat dissipation, high-grade appearance
- · The light even effect and no dark area
- Good light guide plate, light rate is 80% above
- · Stable performance with isolated driver
- DALI/0-10V/PWM/Triac Dimming available
- · Well distributed light using a patented reflecting system
- Edge-lit panels create a soft luminous glow-no glare
- Ideal for commercial or traditional grille lamp replacement

### Materials:

• Body: Aluminum + PC