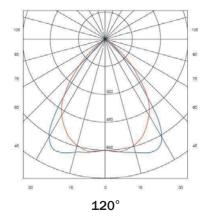

-----|----------------------------------|----------------------|------------------|--|
|                                                         | Size<br>mm                                 | Power<br>w           | Voltage<br>vac                           | Frequency<br>hz                  | Lumen Flux<br>Im                         | Color Temp<br>k                  | CRI<br>ra            | Warranty<br>yrs  |  |
| SPL-66M40W<br>SPL-662M40W<br>SPL-123M40W<br>SPL-126M60W | 595x595<br>620x620<br>1195x295<br>1195x595 | 40<br>40<br>40<br>60 | 220-240<br>220-240<br>220-240<br>220-240 | 50/60<br>50/60<br>50/60<br>50/60 | 4000±5%<br>4000±5%<br>4000±5%<br>6000±5% | ww nw cw<br>ww nw cw<br>ww nw cw | 80<br>80<br>80<br>80 | 3<br>3<br>3<br>3 |  |

# **Mars LED Panel Light**

### Light distributions:



### Dimensions (unit mm)



### Installation: