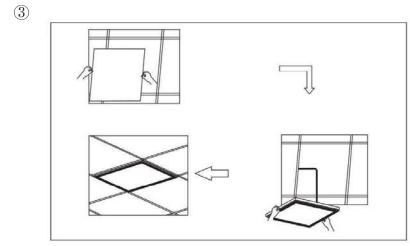

------------|------------------|--|
|                                                         | Size<br>mm                                 | Power<br>w           | Voltage<br>vac                           | Frequency<br>hz                  | Lumen Flux<br>Im                         | Color Temp<br>k                  | CRI<br>ra            | Warranty<br>yrs  |  |
| SPL-66M40W<br>SPL-662M40W<br>SPL-123M40W<br>SPL-126M60W | 595x595<br>620x620<br>1195x295<br>1195x595 | 40<br>40<br>40<br>60 | 220-240<br>220-240<br>220-240<br>220-240 | 50/60<br>50/60<br>50/60<br>50/60 | 4000±5%<br>4000±5%<br>4000±5%<br>6000±5% | ww nw cw<br>ww nw cw<br>ww nw cw | 80<br>80<br>80<br>80 | 3<br>3<br>3<br>3 |  |

# **Mars LED Panel Light**

### Light distributions:



### Dimensions (unit mm)



### Installation: