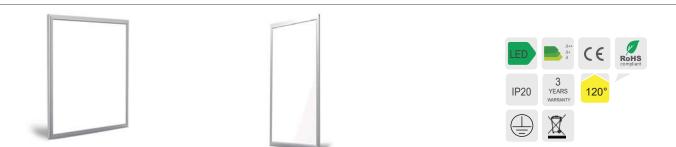

### **Features:**

- · Pure alu. frame, good heat dissipation, high-grade appearance
- · The light even effect and no dark area
- Good light guide plate, light rate is 80% above
- · Stable performance with isolated driver
- DALI/0-10V/PWM/Triac Dimming available
- · Well distributed light using a patented reflecting system
- Edge-lit panels create a soft luminous glow-no glare
- Ideal for commercial or traditional grille lamp replacement

### **Options:**

- 1-10V
- DALI
- Triac

- White
- Silver

| Item Code                                               |                                            | Description          |                                          |                                  |                                          |                                  |                      |                  |  |
|---------------------------------------------------------|--------------------------------------------|----------------------|------------------------------------------|----------------------------------|------------------------------------------|----------------------------------|----------------------|------------------|--|
|                                                         | Size<br>mm                                 | Power<br>w           | Voltage<br>vac                           | Frequency<br>hz                  | Lumen Flux<br>Im                         | Color Temp<br>k                  | CRI<br>ra            | Warranty<br>yrs  |  |
| SPL-66M40W<br>SPL-662M40W<br>SPL-123M40W<br>SPL-126M60W | 595x595<br>620x620<br>1195x295<br>1195x595 | 40<br>40<br>40<br>60 | 220-240<br>220-240<br>220-240<br>220-240 | 50/60<br>50/60<br>50/60<br>50/60 | 4000±5%<br>4000±5%<br>4000±5%<br>6000±5% | ww nw cw<br>ww nw cw<br>ww nw cw | 80<br>80<br>80<br>80 | 3<br>3<br>3<br>3 |  |