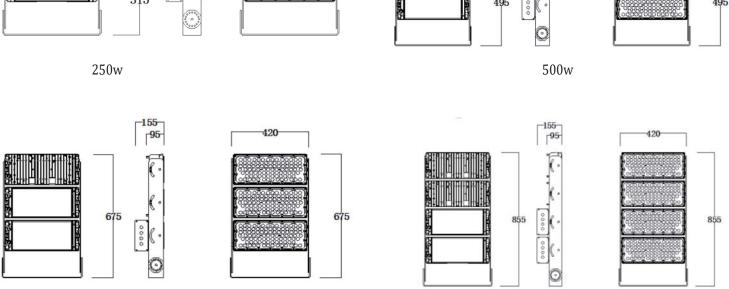

|--------------------------------------------------|------------------|
|                                                   | Power<br>w                | Voltage<br>vac                       | Frequency<br>hz                  | Lumen Flux<br>Im                               | Color Temp<br>k                  | CRI<br>ra            | Operating c°                                     | Warranty<br>yrs  |
| SAS-B250W<br>SAS-B500W<br>SAS-B750W<br>SAS-B1000W | 250<br>500<br>750<br>1000 | 85-265<br>85-265<br>85-265<br>85-265 | 50/60<br>50/60<br>50/60<br>50/60 | 35000±5%<br>70000±5%<br>105000±5%<br>140000±5% | ww nw cw<br>ww nw cw<br>ww nw cw | 80<br>80<br>80<br>80 | -30 ~ +60<br>-30 ~ +60<br>-30 ~ +60<br>-30 ~ +60 | 5<br>5<br>5<br>5 |

## **Mizar LED Stadium Light**

#### Light distributions:





1000w

750w