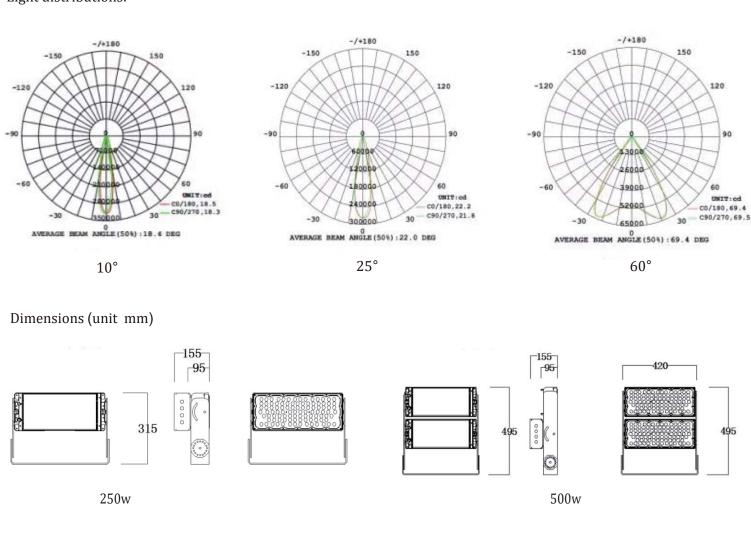

--|--------------------------------------------------|------------------|
|                                                   | Power<br>w                | Voltage<br>vac                       | Frequency<br>hz                  | Lumen Flux<br>Im                               | Color Temp<br>k                  | CRI<br>ra            | Operating c°                                     | Warranty<br>yrs  |
| SAS-B250W<br>SAS-B500W<br>SAS-B750W<br>SAS-B1000W | 250<br>500<br>750<br>1000 | 85-265<br>85-265<br>85-265<br>85-265 | 50/60<br>50/60<br>50/60<br>50/60 | 35000±5%<br>70000±5%<br>105000±5%<br>140000±5% | ww nw cw<br>ww nw cw<br>ww nw cw | 80<br>80<br>80<br>80 | -30 ~ +60<br>-30 ~ +60<br>-30 ~ +60<br>-30 ~ +60 | 5<br>5<br>5<br>5 |

## **Mizar LED Stadium Light**

#### Light distributions:





1000w

750w