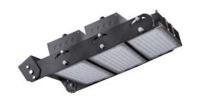

# Mizar LED Stadium Light

Mizar LED Stadium Lights are designed to replace 400W to 2000W Metal Halide and HPS stadium lights. We have Qualified LED stadium lights which makes them eligible for rebates through your utility company. It have so many applications over and above lighting up outdoor sports areas. They can be used for security lighting, flood lighting and on top of large poles.

### **Mizar LED Stadium Light**

#### Features:

- · Heat sink independent design makes ventilation
- Scientifically designed heat dissipater with better cooling effect
- Fin style heat sink design makes the heat dissipation perfect
- Not only for stadium lighting, but also can use as high-pole lamp
- Adjustable for each Module, extend more applications
- · Whole lamp output efficiency can reach 140lm/w
- Two ways of installation, suitable for varies application
- 180° adjustable bracket, more flexible
- Driver built-in, more safety