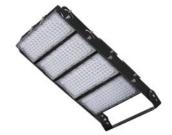

nd above lighting up outdoor sports areas. They can be used for security lighting, flood lighting and on top of large poles.

### **Mizar LED Stadium Light**



#### Features:

- · Heat sink independent design makes ventilation
- Scientifically designed heat dissipater with better cooling effect
- Fin style heat sink design makes the heat dissipation perfect
- Not only for stadium lighting, but also can use as high-pole lamp
- Adjustable for each Module, extend more applications
- · Whole lamp output efficiency can reach 140lm/w
- Two ways of installation, suitable for varies application
- 180° adjustable bracket, more flexible
- Driver built-in, more safety

#### Materials:

• Body: Aluminum

• Cover: PC

#### **Options:**

• 1-10V

DALI

#### **Colors:**

Black

Accessory:

Bracket









| Item Code                                         | Description               |                                      |                                  |                                                |                                  |                      |                                                  |                  |
|---------------------------------------------------|---------------------------|--------------------------------------|----------------------------------|------------------------------------------------|----------------------------------|----------------------|--------------------------------------------------|------------------|
|                                                   | Power<br>w                | Voltage<br>vac                       | Frequency