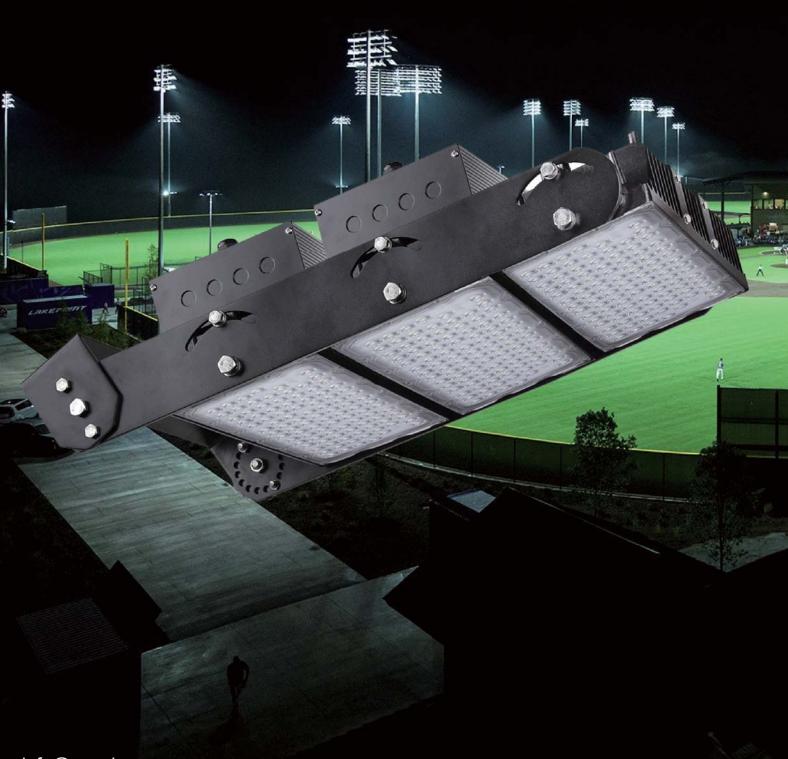

# Mizar LED Stadium Light

Mizar LED Stadium Lights are designed to replace 400W to 2000W Metal Halide and HPS stadium lights. We have Qualified LED stadium lights which makes them eligible for rebates through your utility company. It have so many applications over and above lighting up outdoor sports areas. They can be used for security lighting, flood lighting and on top of large poles.

### **Mizar LED Stadium Light**