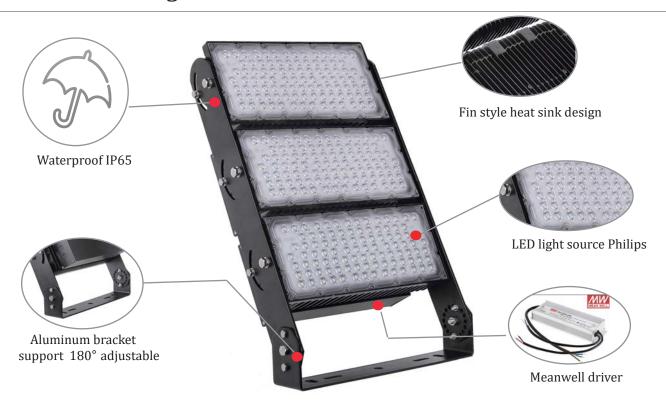

#### Features:

- · Heat sink independent design makes ventilation
- Scientifically designed heat dissipater with better cooling effect
- Fin style heat sink design makes the heat dissipation perfect
- Not only for stadium lighting, but also can use as high-pole lamp
- Adjustable for each Module, extend more applications
- · Whole lamp output efficiency can reach 140lm/w
- Two ways of installation, suitable for varies application
- 180° adjustable bracket, more flexible
- Driver built-in, more safety

#### Materials:

• Body: Aluminum

• Cover: PC