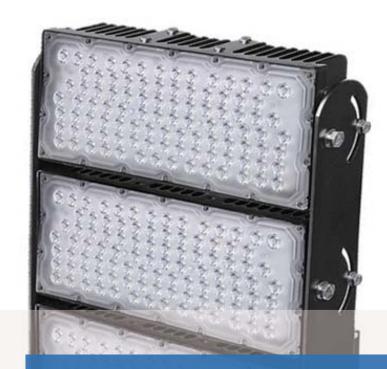

info@ayanie.com www.ayanieled.com



# Mizar LED Stadium Light

Mizar LED Stadium Lights are designed to replace 400W to 2000W Metal Halide and HPS stadium lights. We have Qualified LED stadium lights which makes them eligible for rebates through your utility company. It have so many applications over and above lighting up outdoor sports areas. They can be used for security lighting, flood lighting and on top of large poles.

### **Mizar LED Stadium Light**



#### Features:

- · Heat sink independent design makes ventilation
- Scientifically designed heat dissipater with better cooling effect
- Fin style heat sink design makes the heat dissipation perfect
- Not only for stadium lighting, but also can use as high-pole lamp
- Adjustable for each Module, extend more applications
- · Whole lamp output efficiency can reach 140l