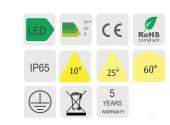

#### **Colors:**

Black

Accessory:

Bracket

| Item Code                                         | Description               |                                      |                                  |                                                |                                  |                      |                                                  |                  |
|---------------------------------------------------|---------------------------|--------------------------------------|----------------------------------|------------------------------------------------|----------------------------------|----------------------|--------------------------------------------------|------------------|
|                                                   | Power<br>w                | Voltage<br>vac                       | Frequency<br>hz                  | Lumen Flux<br>Im                               | Color Temp<br>k                  | CRI<br>ra            | Operating c°                                     | Warranty<br>yrs  |
| SAS-B250W<br>SAS-B500W<br>SAS-B750W<br>SAS-B1000W | 250<br>500<br>750<br>1000 | 85-265<br>85-265<br>85-265<br>85-265 | 50/60<br>50/60<br>50/60<br>50/60 | 35000±5%<br>70000±5%<br>105000±5%<br>140000±5% | ww nw cw<br>ww nw cw<br>ww nw cw | 80<br>80<br>80<br>80 | -30 ~ +60<br>-30 ~ +60<br>-30 ~ +60<br>-30 ~ +60 | 5<br>5<br>5<br>5 |